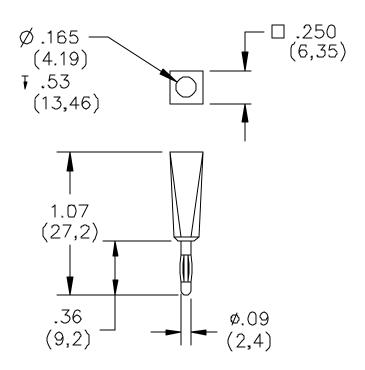

### **ORDERING INFORMATION:** Model 5936-\*

\* = Color, Standard Colors: -0 Black, -2 Red, -4 Yellow, -5 Green, -6 Blue, -9 White Sold unassembled in packs of 10 per color.

All dimensions are in inches. Tolerances (except noted):  $.xx = \pm .02$ " (,51 mm),  $.xxx = \pm .005$ " (,127 mm). All specifications are to the latest revisions. Specifications are subject to change without notice. Registered trademarks are the property of their respective companies. Made in USA